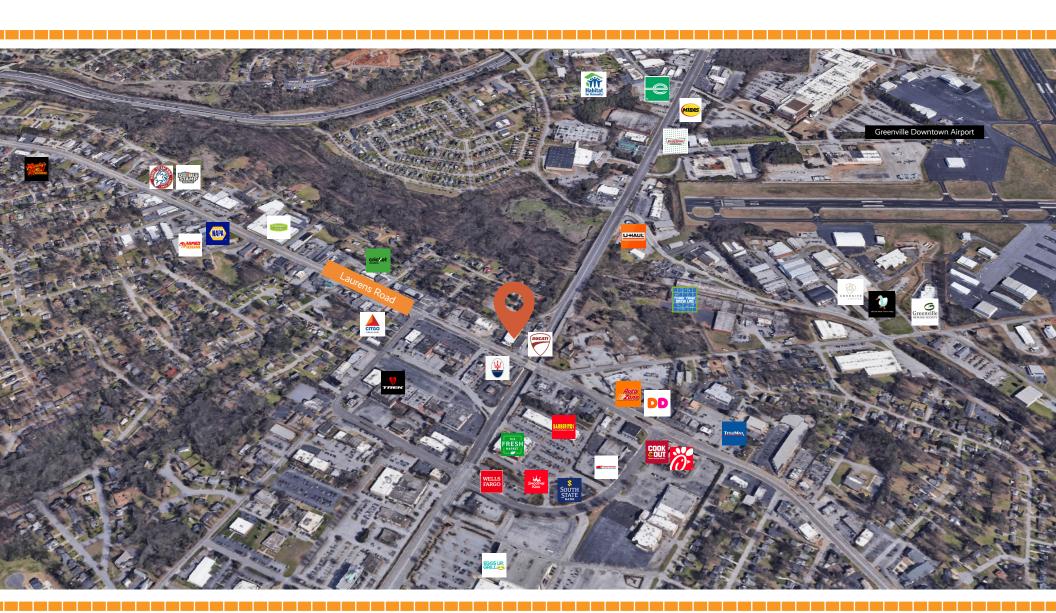

### **EASTLAN POINT**

1427 Laurens Road, Greenville, SC 29607



### Location Highlights

Great location with convenient access to I-385 and Downtown Greenville, and just walking distance from the future expansion of the Swamp Rabbit Trail

Prime office space for lease at affordable rates, custom tailored to your needs

Units available starting at 1,500 square feet



# **EASTLAN POINT**

1427 Laurens Road, Greenville, SC 29607





## PROPERTY OVERVIEW

1427 Laurens Road, Greenville, SC 29607

### GEOGRAPHIC OVERVIEW

Tax Map
GLA
Zoning
County
Municipality
Zip Code

0256000400100 16,250 SQ FT C-3 Greenville Greenville 29607



Population\*

173,254

1.50%

Yearly Growth

Rate



Median Household Income

÷17597

\$47,587



Income Per Capita

\$31,499



High School Graduate

18.4%



Some College -Bachelor's Degree

49.3%



Graduate or Professional Degree

14.5%

\*All data based on a five-mile radius. Source: 2019 esri™ Market Report.



# **AERIAL**

1427 Laurens Road, Greenville, SC 29607





## **ADDITIONAL IMAGES**

1427 Laurens Road, Greenville, SC 29607