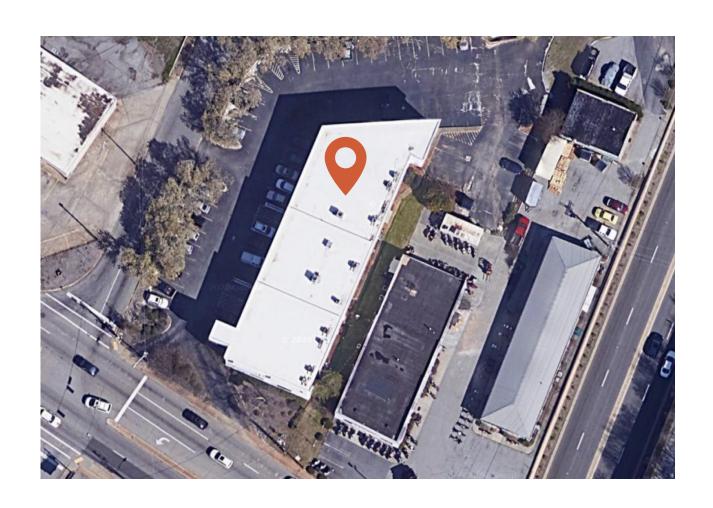

ion of the Swamp Rabbit Trail

Prime office space for lease at affordable rates, custom tailored to your needs

Units available starting at 1,500 square feet



# **EASTLAN POINT**

1427 Laurens Road, Greenville, SC 29607





## PROPERTY OVERVIEW

1427 Laurens Road, Greenville, SC 29607

### GEOGRAPHIC OVERVIEW

Tax Map
GLA
Zoning
County
Municipality
Zip Code

0256000400100 16,250 SQ FT C-3 Greenville Greenville 29607



Population\*

173,254

1.50%

Yearly Growth

Rate



Median Household Income

÷17597

\$47,587



Income Per Capita

\$31,499



High School Graduate

18.4%



Some College -Bachelor's Degree

49.3%



Graduate or Professional Degree

14.5%

\*All data based on a five-mile radius. Source: 2019 esri™ Market Report.



# **AERIAL**

1427 Laurens Road, Greenville, SC 29607





## **ADDITIONAL IMAGES**

1427 Laurens Road, Greenville, SC 29607