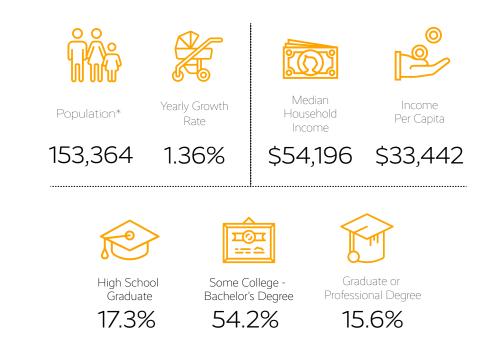

#### **PROPERTY OVERVIEW** 31 Rushmore Drive, Greenville, SC 29615

GEOGRAPHIC OVERVIEW

Tax Map GLA Zoning County Municipality Zip Code

P014000200100 1,094 SQ FT C-2 Greenville Greenville 29615

\*All data based on a five-mile radius. Source: 2019 esri™ Market Report.