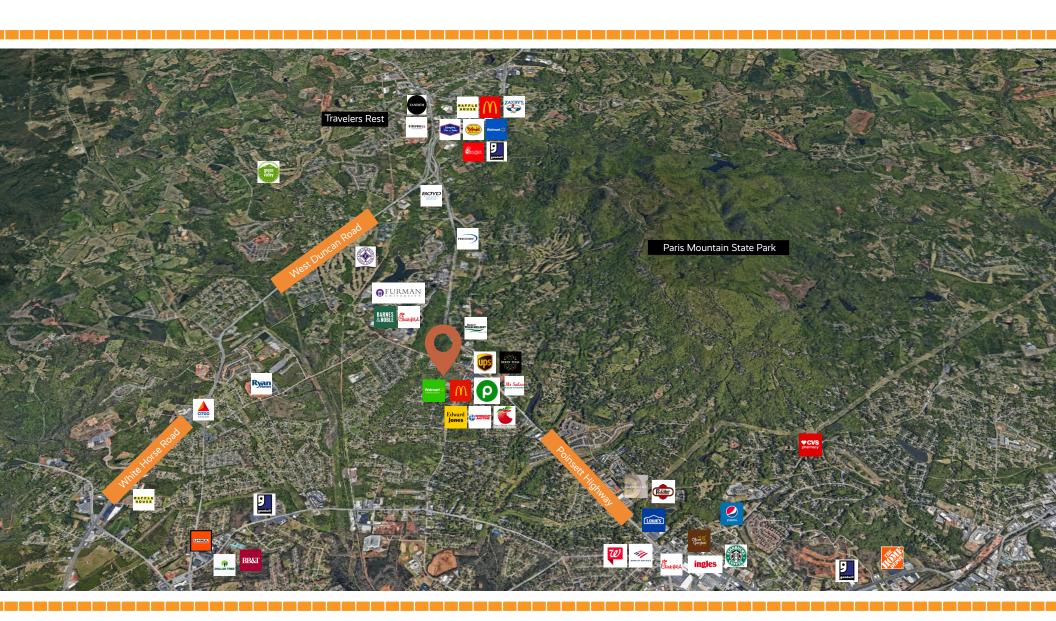

## **AERIAL**

5013 Old Buncombe Road, Greenville, SC 29617

#### Location Highlights

Retail for Lease

Newly developed retail plaza minutes from Furman University, next to Wal-Mart Neighborhood Market and GHS Children's Clinic

Across from Publix and University Square

Hundreds of new rooftops under construction across Poinsett Highway