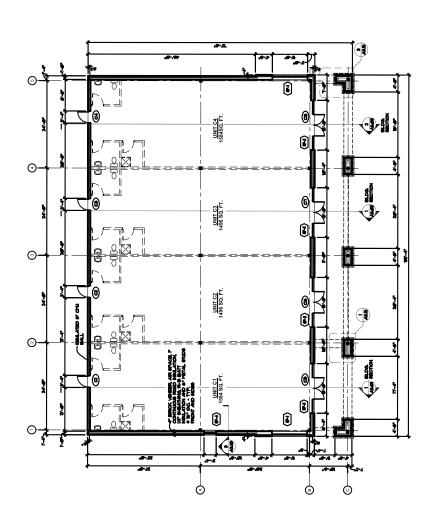

o Wal-Mart Neighborhood Market and GHS Children's Clinic

Across from Publix and University Square

Hundreds of new rooftops under construction across Poinsett Highway





## **AERIAL**

5013 Old Buncombe Road, Greenville, SC 29617





## PROPERTY OVERVIEW

5013 Old Buncombe Road, Greenville, SC 29617

#### GEOGRAPHIC OVERVIEW

Tax Map
GLA
Zoning
County
Municipality
Zip Code

0432000301001 6,160 SQ FT C-1 Greenville Travelers Rest 29617









Population\*

Yearly Growth Rate Household

Income Per Capita

102,168

1.45%

\$43,703

\$26,158







High School Graduate Some College -Bachelor's Degree Graduate or Professional Degree

21.6%

44.5%

11.3%

\*All data based on a five-mile radius. Source: 2019 esri™ Market Report.



# SITE PLAN

5013 Old Buncombe Road, Greenville, SC 29617







## **ADDITIONAL IMAGES**

5013 Old Buncombe Road, Greenville, SC 29617