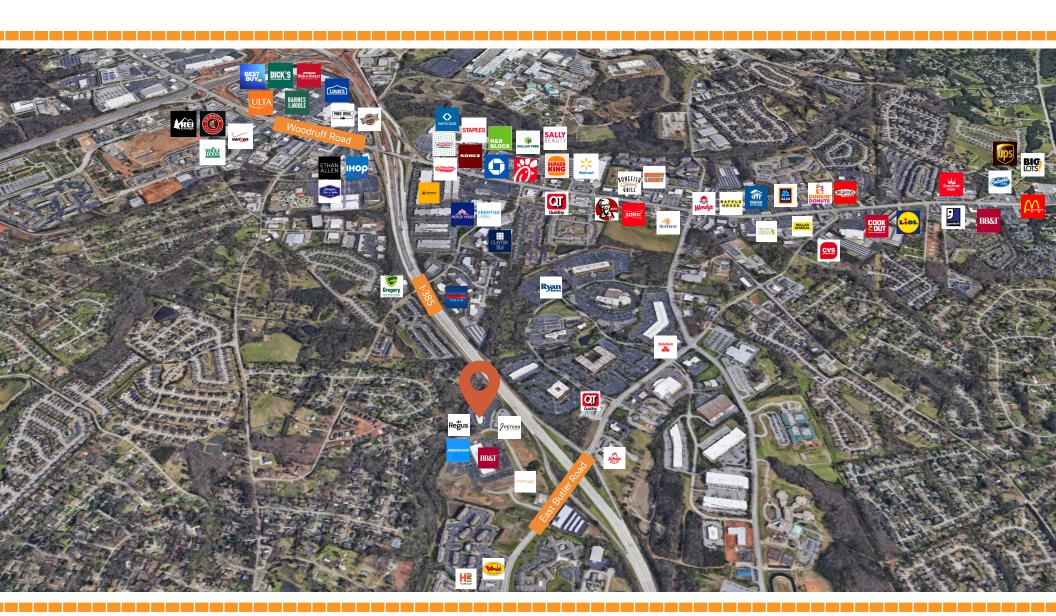

## **AERIAL**

128 Millport Circle, Greenville, SC 29607

#### Location Highlights

High visibility from I-385

Minutes from Woodruff Road and Mauldin

In the same business park as Truist Financial, J.Peters, Shaw Resources, and Courtyard Marriott

Pedestrian walkway around buisness park perimeter