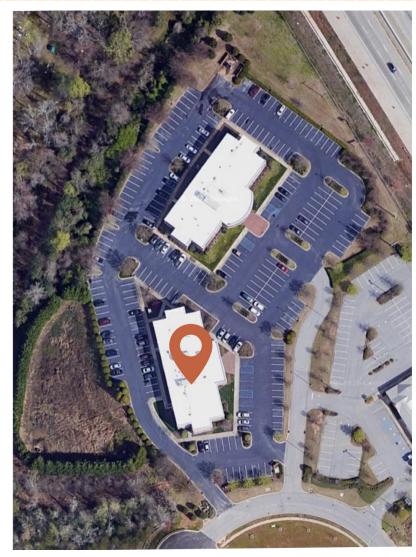

from Woodruff Road and Mauldin

In the same business park as Truist Financial, J.Peters, Shaw Resources, and Courtyard Marriott

Pedestrian walkway around buisness park perimeter





## **AERIAL**

128 Millport Circle, Greenville, SC 29607





### PROPERTY OVERVIEW

128 Millport Circle, Greenville, SC 29607

#### GEOGRAPHIC OVERVIEW

Tax Map Zoning C-2 County Municipality Zip Code

0546130100700 **GLA** 5,798 SQ FT Greenville Mauldin 29607



Population\*

Yearly Growth Rate

123,448 1.76%



Household Income

Per Capita

\$74,031

\$39,697



High School Graduate

15.3%



Some College -Bachelor's Degree

58.8%



Graduate or Professional Degree

18.5%

\*All data based on a five-mile radius. Source: 2019 esri™ Market Report.



# SITE PLAN

128 Millport Circle, Greenville, SC 29607







# **ADDITIONAL IMAGES**

128 Millport Circle, Greenville, SC 29607