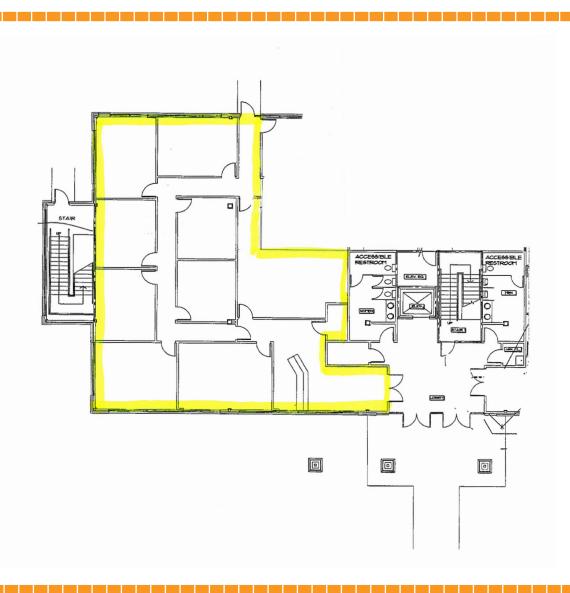

s from Woodruff Road and Mauldin

In the same business park as Truist Financial, J.Peters, Shaw Resources, and Courtyard Marriott

Pedestrian walkway around buisness park perimeter





## **AERIAL**

128 Millport Circle, Greenville, SC 29607





### PROPERTY OVERVIEW

128 Millport Circle, Greenville, SC 29607

#### GEOGRAPHIC OVERVIEW

Tax Map Zoning C-2 County Municipality Zip Code

0546130100700 **GLA** 5,798 SQ FT Greenville Mauldin 29607



Population\*

Yearly Growth Rate

123,448 1.76%



Household Income

Per Capita

\$74,031

\$39,697



High School Graduate

15.3%



Some College -Bachelor's Degree

58.8%



Graduate or Professional Degree

18.5%

\*All data based on a five-mile radius. Source: 2019 esri™ Market Report.



# SITE PLAN

128 Millport Circle, Greenville, SC 29607







# **ADDITIONAL IMAGES**

128 Millport Circle, Greenville, SC 29607