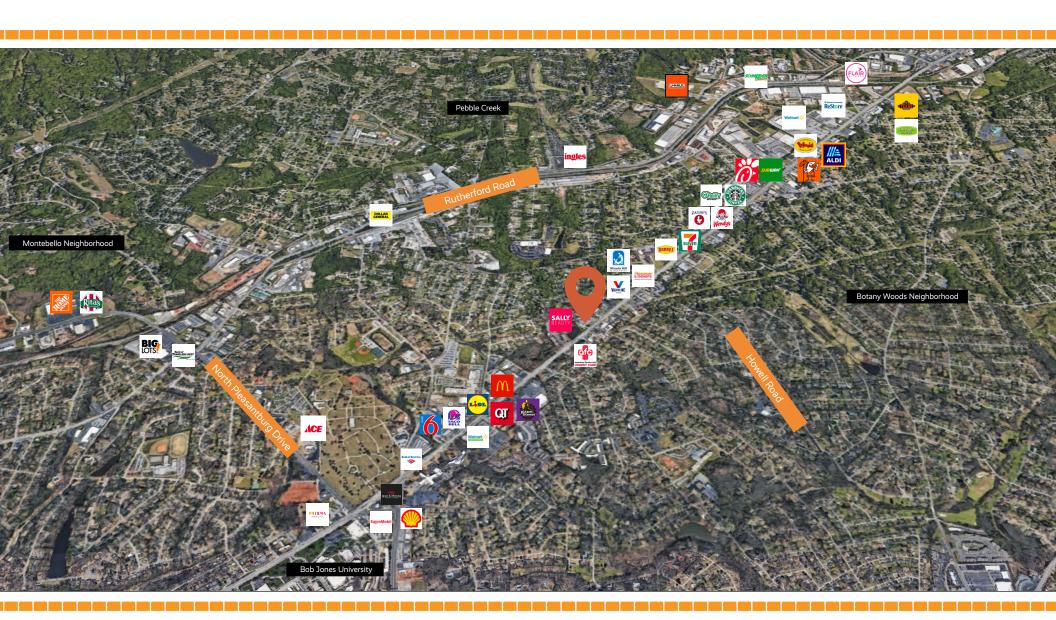

# **AERIAL**

2301 Wade Hampton Boulevard, Greenville, SC 29615

### Location Highlights

Hampton Harbor is an established multi-tenant shopping center conviently located between Greenville and Taylors on the Highway 29 corridor, with spacious parking and high visibility from Wade Hampton Boulevard

Nearby landmarks include Greenville's Canopy Car Wash, Dunkin' Donuts, McDonald's, QuiktTrip, and Wade Hampton High School