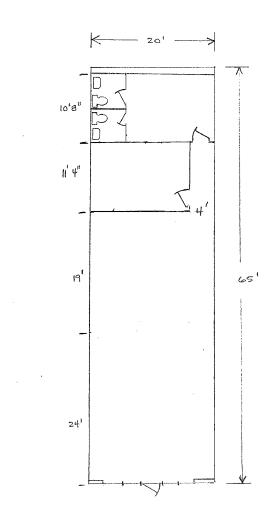

o Wal-Mart, ALDI, and Taylors neighborhoods

Varied tenant mix with easy access and ample parking

Individual storefronts suitable for office or retail use



# **AERIAL I**

3058 Wade Hampton Boulevard Greenville, SC 29687





### PROPERTY OVERVIEW

3058 Wade Hampton Boulevard Greenville, SC 29687

#### GEOGRAPHIC OVERVIEW

29687

Tax Map GLA Zoning County Municipality Zip Code

T030000600700 16,250 SQ FT C-2 Greenville Greer



Population\*

157,181

Yearly Growth Rate

1.43%



Household Income

\$52,726



Per Capita

\$32,898



High School Graduate

17.0%



Some College -Bachelor's Degree

53.7%



Graduate or Professional Degree

15.5%

\*All data based on a five-mile radius. Source: 2019 esri™ Market Report.



# **AERIAL II**

3058 Wade Hampton Boulevard Greenville, SC 29687







# **ADDITIONAL IMAGES**

3058 Wade Hampton Boulevard Greenville, SC 29687