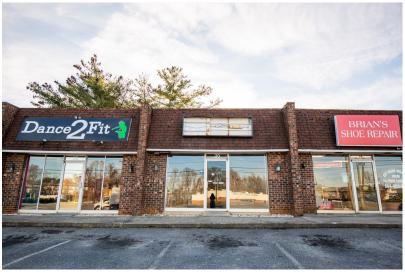

ample parking

Individual storefronts suitable for office or retail use



# **AERIAL I**

3058 Wade Hampton Boulevard Greenville, SC 29687





### PROPERTY OVERVIEW

3058 Wade Hampton Boulevard Greenville, SC 29687

#### GEOGRAPHIC OVERVIEW

29687

Tax Map GLA Zoning County Municipality Zip Code

T030000600700 16,250 SQ FT C-2 Greenville Greer



Population\*

157,181

Yearly Growth Rate

1.43%



Household Income

\$52,726



Per Capita

\$32,898



High School Graduate

17.0%



Some College -Bachelor's Degree

53.7%



Graduate or Professional Degree

15.5%

\*All data based on a five-mile radius. Source: 2019 esri™ Market Report.



# **AERIAL II**

3058 Wade Hampton Boulevard Greenville, SC 29687







# **ADDITIONAL IMAGES**

3058 Wade Hampton Boulevard Greenville, SC 29687