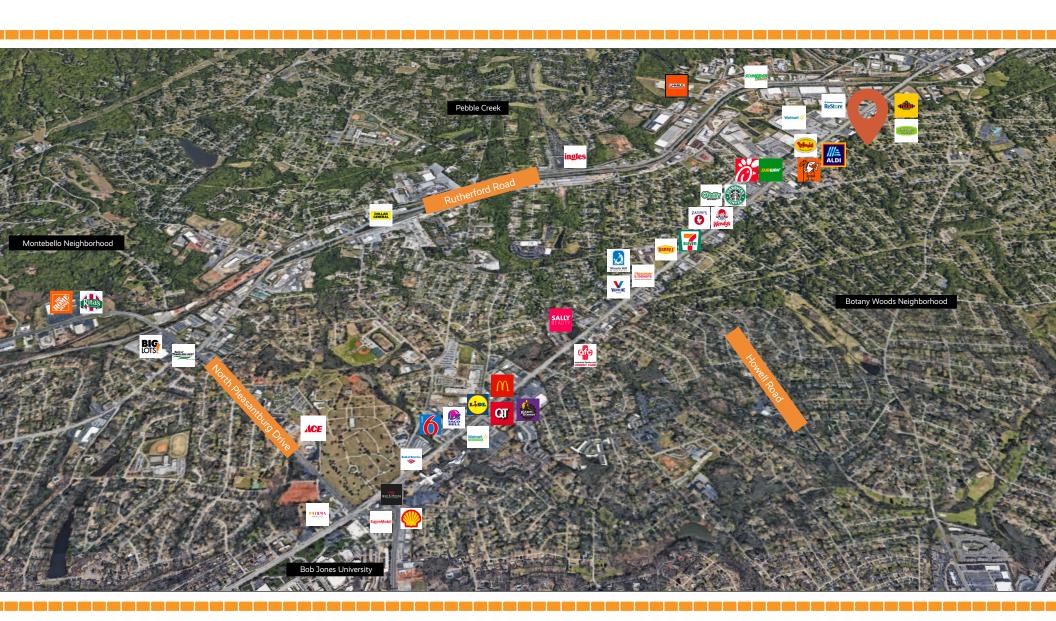

## **HAMPTON CORNER**

3058 Wade Hampton Boulevard Greenville, SC 29687



### Location Highlights

High-exposure location off of Wade Hampton, close to Wal-Mart, ALDI, and Taylors neighborhoods

Varied tenant mix with easy access and ample parking

Individual storefronts suitable for office or retail use



# **AERIAL I**

3058 Wade Hampton Boulevard Greenville, SC 29687





### PROPERTY OVERVIEW

3058 Wade Hampton Boulevard Greenville, SC 29687

#### GEOGRAPHIC OVERVIEW

29687

Tax Map GLA Zoning County Municipality Zip Code

T030000600700 16,250 SQ FT C-2 Greenville Greer



Population\*

157,181

Yearly Growth Rate

1.43%



Household Income

\$52,726



Per Capita

\$32,898



High School Graduate

17.0%



Some College -Bachelor's Degree

53.7%



Graduate or Professional Degree

15.5%

\*All data based on a five-mile radius. Source: 2019 esri™ Market Report.



# **AERIAL II**

3058 Wade Hampton Boulevard Greenville, SC 29687







# **ADDITIONAL IMAGES**

3058 Wade Hampton Boulevard Greenville, SC 29687