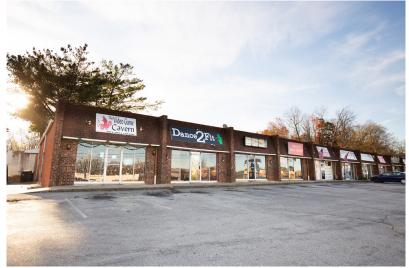

mple parking

Individual storefronts suitable for office or retail use



# **AERIAL I**

3058 Wade Hampton Boulevard Greenville, SC 29687





### PROPERTY OVERVIEW

3058 Wade Hampton Boulevard Greenville, SC 29687

#### GEOGRAPHIC OVERVIEW

29687

Tax Map GLA Zoning County Municipality Zip Code

T030000600700 16,250 SQ FT C-2 Greenville Greer



Population\*

157,181

Yearly Growth Rate

1.43%



Household Income

\$52,726



Per Capita

\$32,898



High School Graduate

17.0%



Some College -Bachelor's Degree

53.7%



Graduate or Professional Degree

15.5%

\*All data based on a five-mile radius. Source: 2019 esri™ Market Report.



# **AERIAL II**

3058 Wade Hampton Boulevard Greenville, SC 29687







# **ADDITIONAL IMAGES**

3058 Wade Hampton Boulevard Greenville, SC 29687