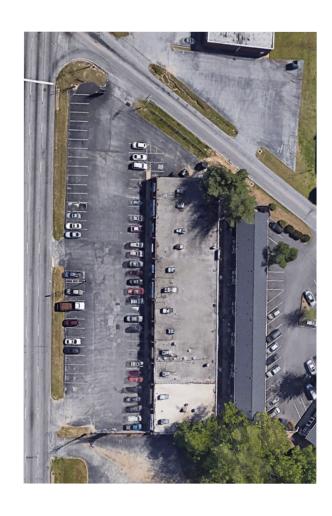

to Wal-Mart, ALDI, and Taylors neighborhoods

Varied tenant mix with easy access and ample parking

Individual storefronts suitable for office or retail use



# **AERIAL I**

3058 Wade Hampton Boulevard Greenville, SC 29687





### PROPERTY OVERVIEW

3058 Wade Hampton Boulevard Greenville, SC 29687

#### GEOGRAPHIC OVERVIEW

29687

Tax Map GLA Zoning County Municipality Zip Code

T030000600700 16,250 SQ FT C-2 Greenville Greer



Population\*

157,181

Yearly Growth Rate

1.43%



Household Income

\$52,726



Per Capita

\$32,898



High School Graduate

17.0%



Some College -Bachelor's Degree

53.7%



Graduate or Professional Degree

15.5%

\*All data based on a five-mile radius. Source: 2019 esri™ Market Report.



# **AERIAL II**

3058 Wade Hampton Boulevard Greenville, SC 29687







# **ADDITIONAL IMAGES**

3058 Wade Hampton Boulevard Greenville, SC 29687