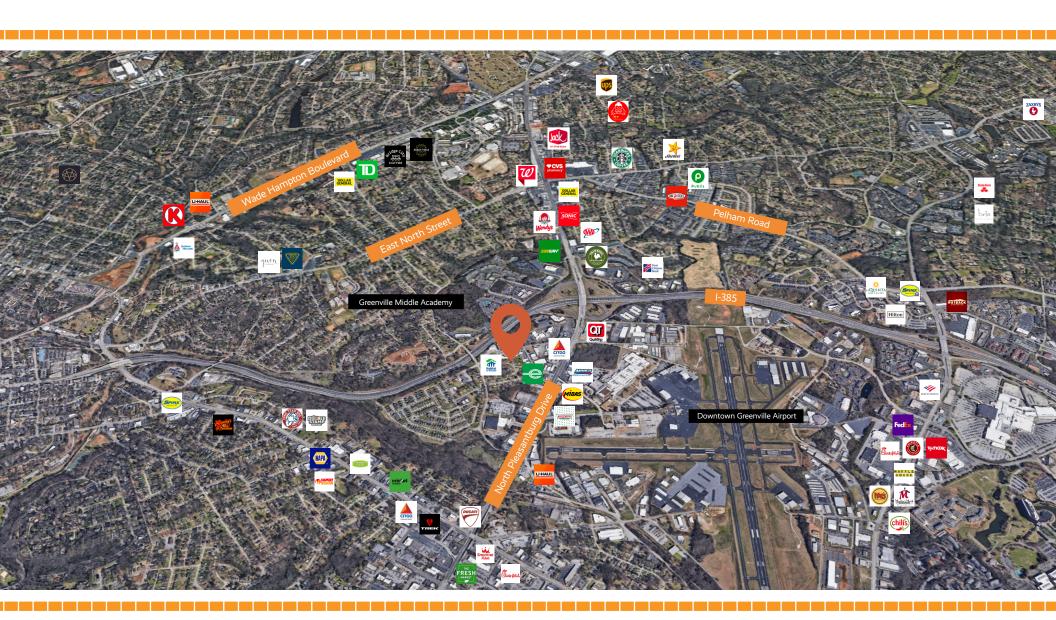

### **LOWNDES HILL ROAD**

722 Lowndes Hill Road Greenville, SC 29607



#### Location Highlights

Conveniently located near I-385, Pleasantburg Drive, and the Downtown Airport

Truck load-in dock with overhead door and plentiful parking

Three private offices, two bathrooms, and warehouse area





# **AERIAL**

722 Lowndes Hill Road Greenville, SC 29607





## PROPERTY OVERVIEW

722 Lowndes Hill Road Greenville, SC 29607

#### GEOGRAPHIC OVERVIEW

Tax Map
GLA
Zoning
County
Municipality
Zip Code

0282000402700 16,254 SQ FT C-3 Greenville Greenville 29607









Population\*

Yearly Growth Rate Household

Income Per Capita

181,587

1.49%

\$53,549

\$33,559









High School Graduate

17.8%

Some College -Bachelor's Degree

51.5%

Graduate or Professional Degree

15.0%

\*All data based on a five-mile radius. Source: 2019 esri™ Market Report.



# **ADDITIONAL IMAGES**

722 Lowndes Hill Road Greenville, SC 29607