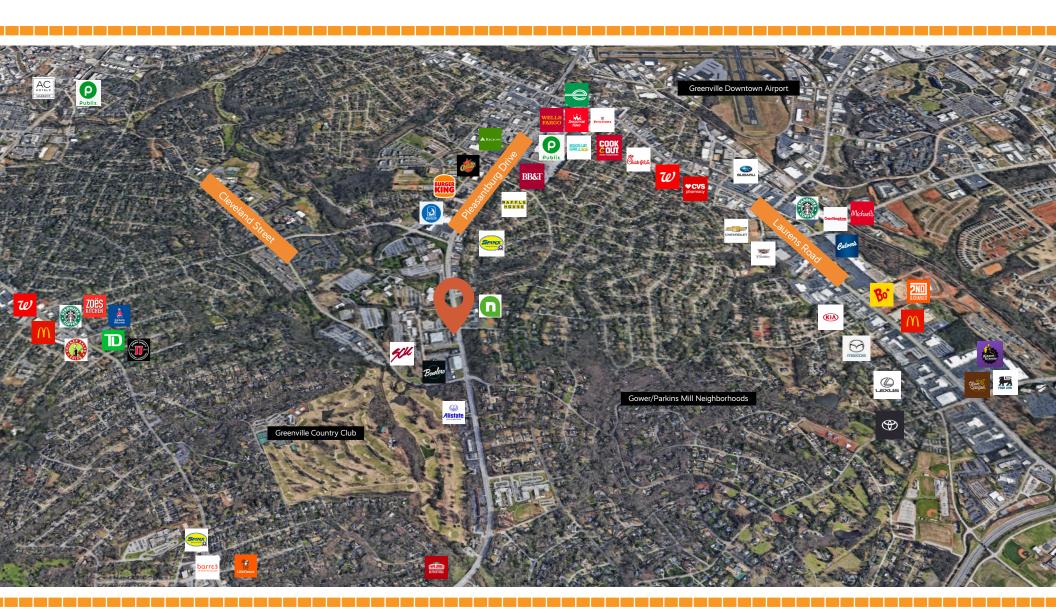

### SOUTH PLEASANTBURG DR

708 South Pleasantburg Drive, Greenville, SC 29607



### Location Highlights

Office/retail space for lease

Freshly updated space (most recently a chiropractor's office) includes a spacious common room, as well as individual offices

Plentiful parking and an ideal location on Pleasantburg Drive next to Greenville Technical College

CONTACT

**Donnie Shaw** donshaw@shawresourcesinc.com





### AERIAL

708 South Pleasantburg Drive, Greenville, SC 29607



#### CONTACT

Donnie Shaw donshaw@shawresourcesinc.com





## **ADDITIONAL IMAGES**

708 South Pleasantburg Drive, Greenville, SC 29607



CONTACT

**Donnie Shaw** donshaw@shawresourcesinc.com





## **PROPERTY OVERVIEW**

708 South Pleasantburg Drive, Greenville, SC 29607

#### **GEOGRAPHIC OVERVIEW**

Tax Map GLA Zoning County Municipality Zip Code

0269000103100 1508 SQ FT C-3 Greenville Greenville 29607



\*All data based on a five-mile radius. Source: 2019 esri™ Market Report.



Donnie Shaw donshaw@shawresourcesinc.com





# FLOOR PLAN & AERIAL

708 South Pleasantburg Drive, Greenville, SC 29607





#### CONTACT

Donnie Shaw donshaw@shawresourcesinc.com