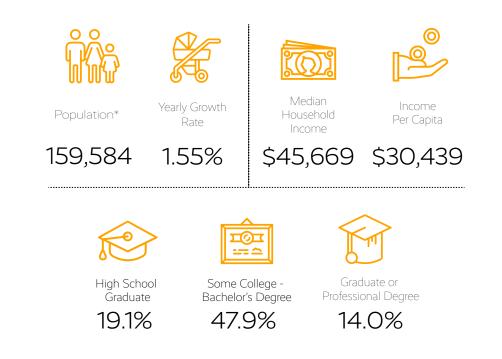

## **PROPERTY OVERVIEW**

708 South Pleasantburg Drive, Greenville, SC 29607

#### **GEOGRAPHIC OVERVIEW**

Tax Map GLA Zoning County Municipality Zip Code

0269000103100 1508 SQ FT C-3 Greenville Greenville 29607

\*All data based on a five-mile radius. Source: 2019 esri™ Market Report.