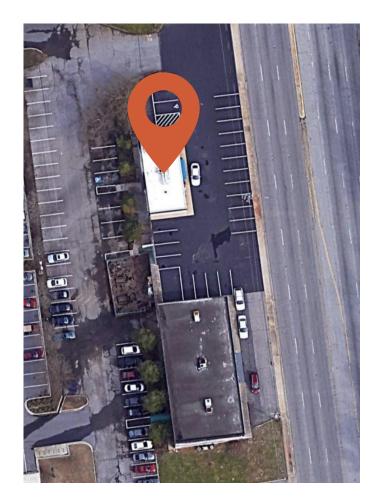

### AERIAL

708 South Pleasantburg Drive, Greenville, SC 29607

# FLOOR PLAN & AERIAL

708 South Pleasantburg Drive, Greenville, SC 29607