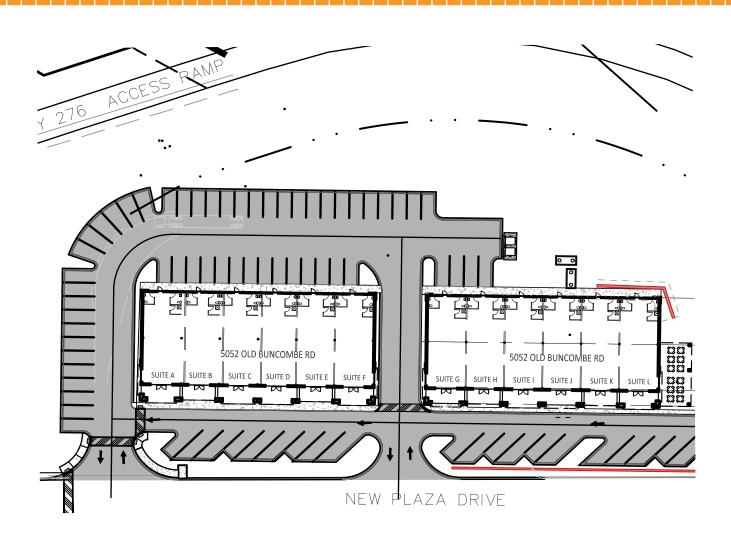

uare shopping center

Minutes from Cherrydale, Furman University, and downtown Travelers Rest

Hundreds of new rooftops under construction across Poinsett Highway





# **AERIAL**

5052 Old Buncombe Road, Greenville, SC 29617





### PROPERTY OVERVIEW

5052 Old Buncombe Road, Greenville, SC 29617

#### GEOGRAPHIC OVERVIEW

Tax Map Zoning County Municipality Zip Code

0434000100103 18,000 SQ FT  $\left( -2\right)$ Greenville Travelers Rest 29617



Population\*

105,601



Yearly Growth Rate

1.45%



Household Income

\$43,859



\$26,519



High School Graduate

21.3%



Some College -Bachelor's Degree

44.8%



Graduate or Professional Degree

11.5%

\*All data based on a five-mile radius. Source: 2019 esri™ Market Report.



## SITE PLAN

5052 Old Buncombe Road, Greenville, SC 29617





## **ADDITIONAL IMAGES**

5052 Old Buncombe Road, Greenville, SC 29617