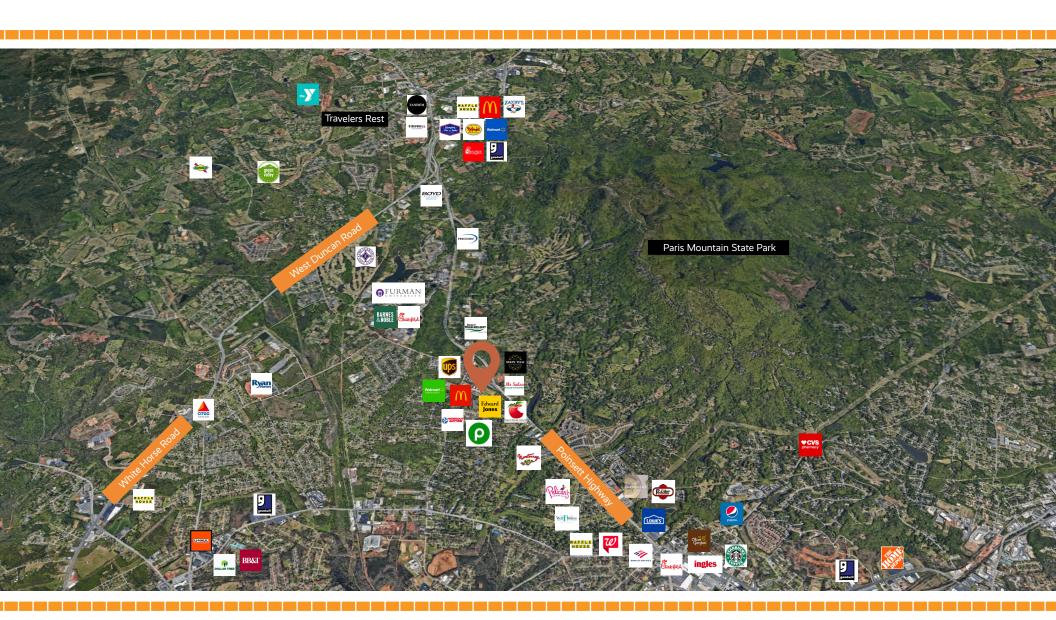

## **UNIVERSITY SQUARE**

5052 Old Buncombe Road, Greenville, SC 29617



#### Location Highlights

Retail for Lease

Two newly developed retail plazas at University Square shopping center

Minutes from Cherrydale, Furman University, and downtown Travelers Rest

Hundreds of new rooftops under construction across Poinsett Highway





# **AERIAL**

5052 Old Buncombe Road, Greenville, SC 29617





### PROPERTY OVERVIEW

5052 Old Buncombe Road, Greenville, SC 29617

#### GEOGRAPHIC OVERVIEW

Tax Map Zoning County Municipality Zip Code

0434000100103 18,000 SQ FT  $\left( -2\right)$ Greenville Travelers Rest 29617



Population\*

105,601



Yearly Growth Rate

1.45%



Household Income

\$43,859



\$26,519



High School Graduate

21.3%



Some College -Bachelor's Degree

44.8%



Graduate or Professional Degree

11.5%

\*All data based on a five-mile radius. Source: 2019 esri™ Market Report.



## SITE PLAN

5052 Old Buncombe Road, Greenville, SC 29617





## **ADDITIONAL IMAGES**

5052 Old Buncombe Road, Greenville, SC 29617