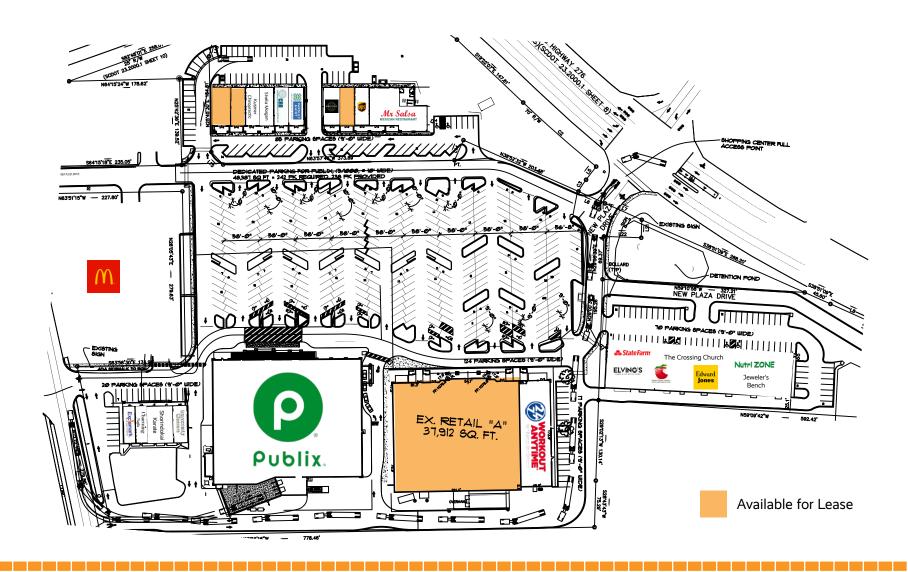

l plaza between Cherrydale and Travelers Rest, just minutes from Furman University

Hundreds of new rooftops under construction across Poinsett Highway



# **AERIAL**

5000 Old Buncombe Road, Greenville, SC 29617





### PROPERTY OVERVIEW

5000 Old Buncombe Road, Greenville, SC 29617

### GEOGRAPHIC OVERVIEW

Tax Map
GLA
Zoning
County
Municipality
Zip Code

0434000100100 37,912 SQ FT C-1, C-2 Greenville Travelers Rest 29617



Population\*

Yearly Growth Rate

105,601

1.45%



Median Household Income

Income Per Capita

\$43,859

\$26,519



High School Graduate

21.3%



Some College -Bachelor's Degree

44.8%



Graduate or Professional Degree

11.5%

\*All data based on a five-mile radius. Source: 2019 esri™ Market Report.



# SITE PLAN

5000 Old Buncombe Road, Greenville, SC 29617





# **ADDITIONAL IMAGES**

5000 Old Buncombe Road, Greenville, SC 29619







NEW PUBLIX GROCERY STORE - BUILDING D



EXISTING RETAIL RENONAVATION - BUILDING A

ADEPTU:

UNIVERSITY SQUARE RETAIL CENTER - TRAVELERS REST, SC