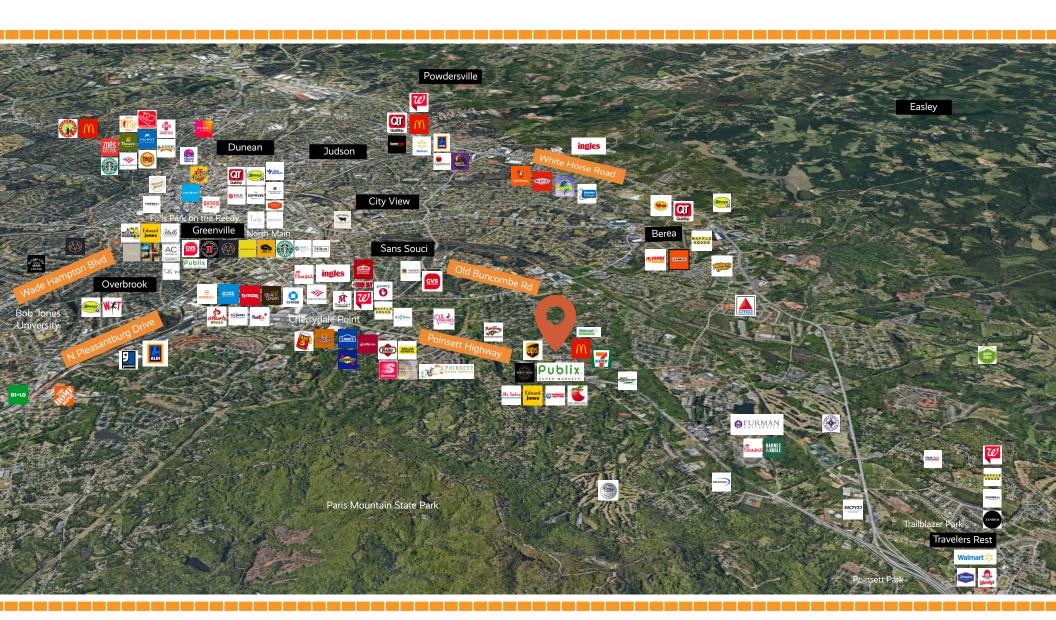

# **UNIVERSITY SQUARE**

5000 Old Buncombe Road, Greenville, SC 29617



### Location Highlights

Office/retail space available for lease in 2022

Newly redeveloped Publix-anchored retail plaza between Cherrydale and Travelers Rest, just minutes from Furman University

Hundreds of new rooftops under construction across Poinsett Highway



# **AERIAL**

5000 Old Buncombe Road, Greenville, SC 29617





### PROPERTY OVERVIEW

5000 Old Buncombe Road, Greenville, SC 29617

### GEOGRAPHIC OVERVIEW

Tax Map
GLA
Zoning
County
Municipality
Zip Code

0434000100100 37,912 SQ FT C-1, C-2 Greenville Travelers Rest 29617



Population\*

Yearly Growth Rate

105,601

1.45%



Median Household Income

Income Per Capita

\$43,859

\$26,519



High School Graduate

21.3%



Some College -Bachelor's Degree

44.8%



Graduate or Professional Degree

11.5%

\*All data based on a five-mile radius. Source: 2019 esri™ Market Report.



# SITE PLAN

5000 Old Buncombe Road, Greenville, SC 29617





# **ADDITIONAL IMAGES**

5000 Old Buncombe Road, Greenville, SC 29619







NEW PUBLIX GROCERY STORE - BUILDING D



EXISTING RETAIL RENONAVATION - BUILDING A

ADEPTU:

UNIVERSITY SQUARE RETAIL CENTER - TRAVELE