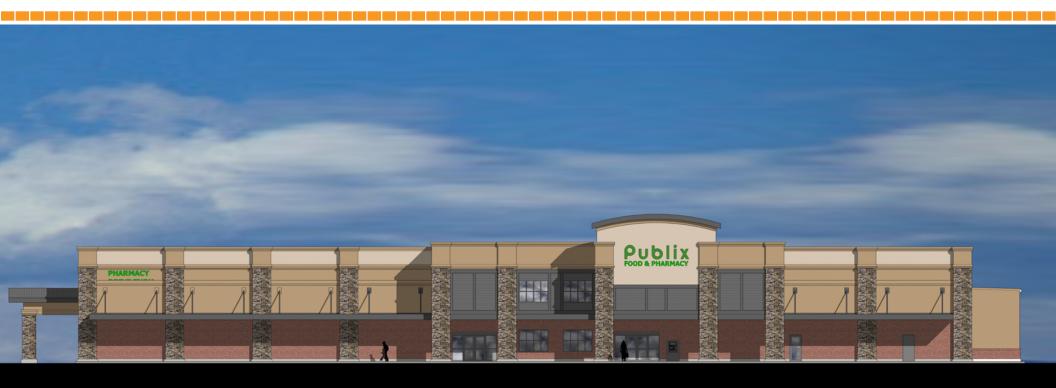

# **UNIVERSITY SQUARE**

5000 Old Buncombe Road, Greenville, SC 29617

### Location Highlights

Office/retail space available for lease in 2022

Newly redeveloped Publix-anchored retail plaza between Cherrydale and Travelers Rest, just minutes from Furman University

Hundreds of new rooftops under construction across Poinsett Highway