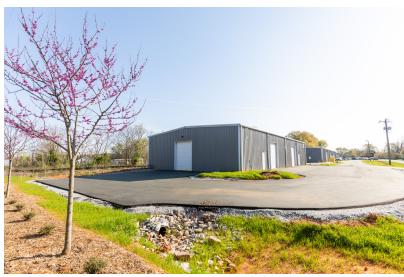

Two 12' overhead doors, 16' eve height

Convenient on-site parking





## **AERIAL**

5 & 9 East Warehouse Court Taylors, SC 29687





### PROPERTY OVERVIEW

5 & 9 East Warehouse Court Taylors, SC 29687

#### GEOGRAPHIC OVERVIEW

Tax Map GLA Zoning County Municipality Zip Code P015030300300 11,300 SQ FT I-1 Greenville Greenville 29687









Population\*

Yearly Growth Rate Household

Income Per Capita

146,756

1.29%

\$54,232

\$32,722







High School Graduate

17.7%

Some College -Bachelor's Degree

54.4%

Graduate or Professional Degree

15.0%

\*All data based on a five-mile radius. Source: 2019 esri™ Market Report.



## SITE PLAN

5 & 9 East Warehouse Court Taylors, SC 29687



Available for Lease



# **ADDITIONAL IMAGES**

5 & 9 East Warehouse Court Taylors, SC 29687