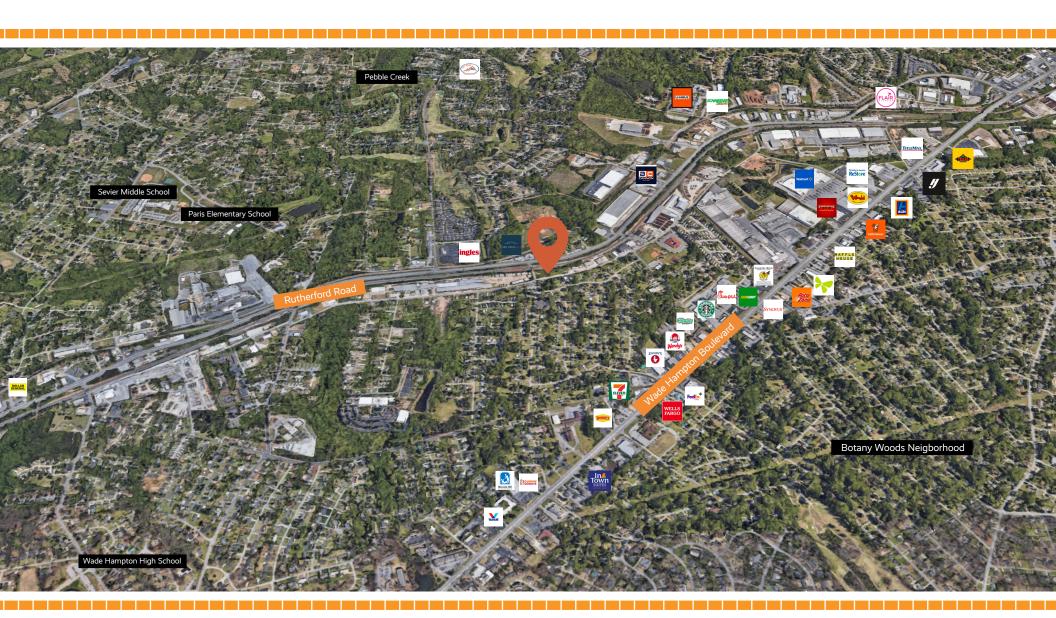

## **AERIAL**

5 & 9 East Warehouse Court Taylors, SC 29687

### PROPERTY OVERVIEW

5 & 9 East Warehouse Court Taylors, SC 29687