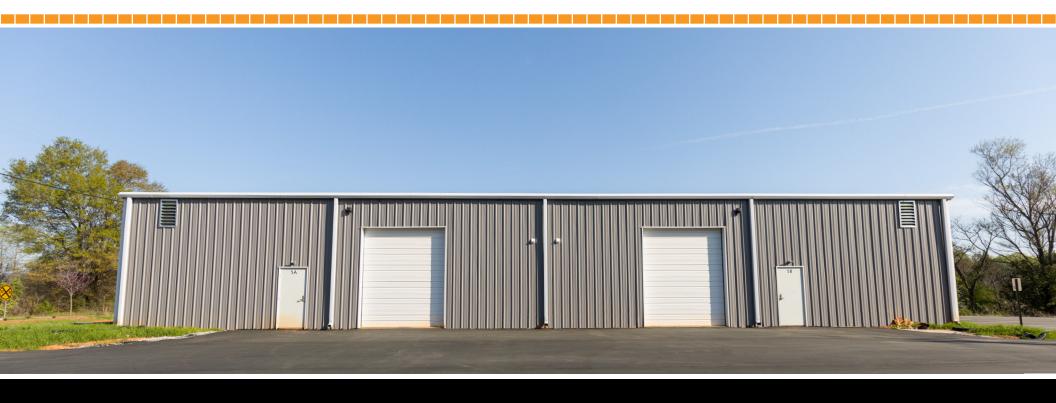

### **EAST WAREHOUSE COURT**

5 & 9 East Warehouse Court Taylors, SC 29687

#### Location Highlights

Warehouse space for lease

Newly constructed warehouse buildings minutes from Wade Hampton Boulevard and Rutherford Road

Two 12' overhead doors, 16' eve height

Convenient on-site parking