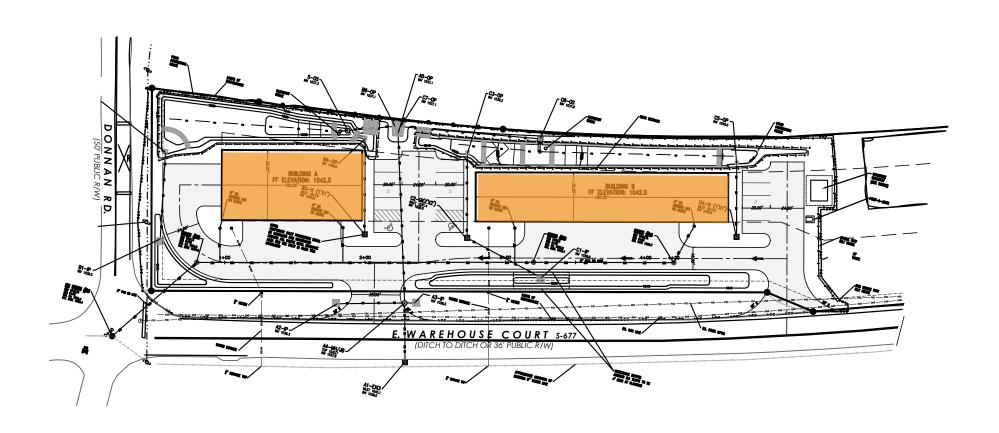

ease

Newly constructed warehouse buildings minutes from Wade Hampton Boulevard and Rutherford Road

Two 12' overhead doors, 16' eve height

Convenient on-site parking





## **AERIAL**

5 & 9 East Warehouse Court Taylors, SC 29687





### PROPERTY OVERVIEW

5 & 9 East Warehouse Court Taylors, SC 29687

#### GEOGRAPHIC OVERVIEW

Tax Map GLA Zoning County Municipality Zip Code P015030300300 11,300 SQ FT I-1 Greenville Greenville 29687









Population\*

Yearly Growth Rate Household

Income Per Capita

146,756

1.29%

\$54,232

\$32,722







High School Graduate

17.7%

Some College -Bachelor's Degree

54.4%

Graduate or Professional Degree

15.0%

\*All data based on a five-mile radius. Source: 2019 esri™ Market Report.



## SITE PLAN

5 & 9 East Warehouse Court Taylors, SC 29687



Available for Lease



# **ADDITIONAL IMAGES**

5 & 9 East Warehouse Court Taylors, SC 29687