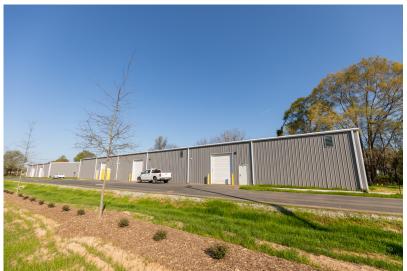

wo 12' overhead doors, 16' eve height

Convenient on-site parking





## **AERIAL**

5 & 9 East Warehouse Court Taylors, SC 29687





### PROPERTY OVERVIEW

5 & 9 East Warehouse Court Taylors, SC 29687

#### GEOGRAPHIC OVERVIEW

Tax Map GLA Zoning County Municipality Zip Code P015030300300 11,300 SQ FT I-1 Greenville Greenville 29687









Population\*

Yearly Growth Rate Household

Income Per Capita

146,756

1.29%

\$54,232

\$32,722







High School Graduate

17.7%

Some College -Bachelor's Degree

54.4%

Graduate or Professional Degree

15.0%

\*All data based on a five-mile radius. Source: 2019 esri™ Market Report.



## SITE PLAN

5 & 9 East Warehouse Court Taylors, SC 29687



Available for Lease



# **ADDITIONAL IMAGES**

5 & 9 East Warehouse Court Taylors, SC 29687