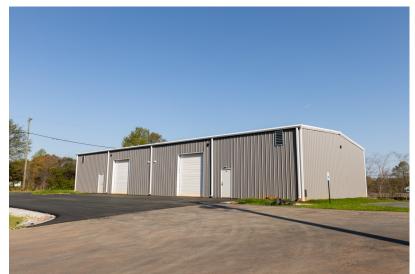

oad

Two 12' overhead doors, 16' eve height

Convenient on-site parking





## **AERIAL**

5 & 9 East Warehouse Court Taylors, SC 29687





### PROPERTY OVERVIEW

5 & 9 East Warehouse Court Taylors, SC 29687

#### GEOGRAPHIC OVERVIEW

Tax Map GLA Zoning County Municipality Zip Code P015030300300 11,300 SQ FT I-1 Greenville Greenville 29687









Population\*

Yearly Growth Rate Household

Income Per Capita

146,756

1.29%

\$54,232

\$32,722







High School Graduate

17.7%

Some College -Bachelor's Degree

54.4%

Graduate or Professional Degree

15.0%

\*All data based on a five-mile radius. Source: 2019 esri™ Market Report.



## SITE PLAN

5 & 9 East Warehouse Court Taylors, SC 29687



Available for Lease



# **ADDITIONAL IMAGES**

5 & 9 East Warehouse Court Taylors, SC 29687