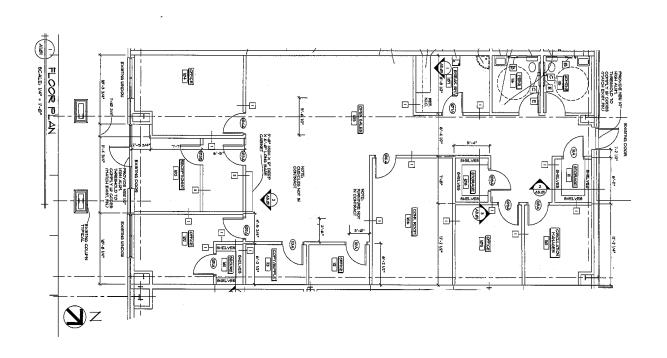

#### WADE HAMPTON BLVD

2520 Wade Hampton Boulevard, Greenville, SC 29615



#### Location Highlights

Office / Retail for Lease

High exposure location at the corner of Wade Hampton Boulevard and McKinney Lane, next to Botany Woods neighborhood Spacious, updated units and facilities



# **FLOOR PLAN**

2520 East North Street Greenville, SC 29607





# **AERIAL**

2520 Wade Hampton Boulevard, Greenville, SC 29615





### PROPERTY OVERVIEW

2520 Wade Hampton Boulevard, Greenville, SC 29615

#### GEOGRAPHIC OVERVIEW

Tax Map Zoning Municipality Zip Code

P015100115300 **GLA** 2,450 SQ FT C-2County Greenville Greenville 29615



Population\*

153,364

Rate 1.36%

Yearly Growth



Household Income

\$54,196

\$33,442

Per Capita



High School Graduate

17.3%



Some College -Bachelor's Degree

54.2%



Graduate or Professional Degree

15.6%

\*All data based on a five-mile radius. Source: 2019 esri™ Market Report.



# **ADDITIONAL IMAGES**

2520 Wade Hampton Boulevard, Greenville, SC 29615