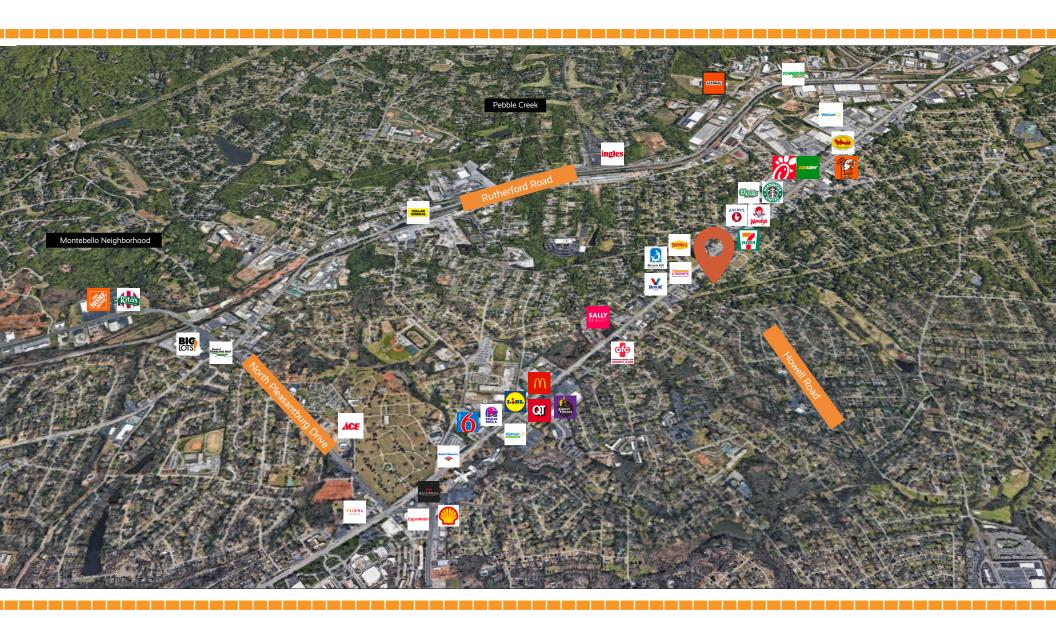

#### WADE HAMPTON BLVD

2520 Wade Hampton Boulevard, Greenville, SC 29615



#### Location Highlights

Office / Retail for Lease

High exposure location at the corner of Wade Hampton Boulevard and McKinney Lane, next to Botany Woods neighborhood Spacious, updated units and facilities



# **FLOOR PLAN**

2520 East North Street Greenville, SC 29607





# **AERIAL**

2520 Wade Hampton Boulevard, Greenville, SC 29615





### PROPERTY OVERVIEW

2520 Wade Hampton Boulevard, Greenville, SC 29615

#### GEOGRAPHIC OVERVIEW

Tax Map Zoning Municipality Zip Code

P015100115300 **GLA** 2,450 SQ FT C-2County Greenville Greenville 29615



Population\*

153,364

Rate 1.36%

Yearly Growth



Household Income

\$54,196

\$33,442

Per Capita



High School Graduate

17.3%



Some College -Bachelor's Degree

54.2%



Graduate or Professional Degree

15.6%

\*All data based on a five-mile radius. Source: 2019 esri™ Market Report.



# **ADDITIONAL IMAGES**

2520 Wade Hampton Boulevard, Greenville, SC 29615