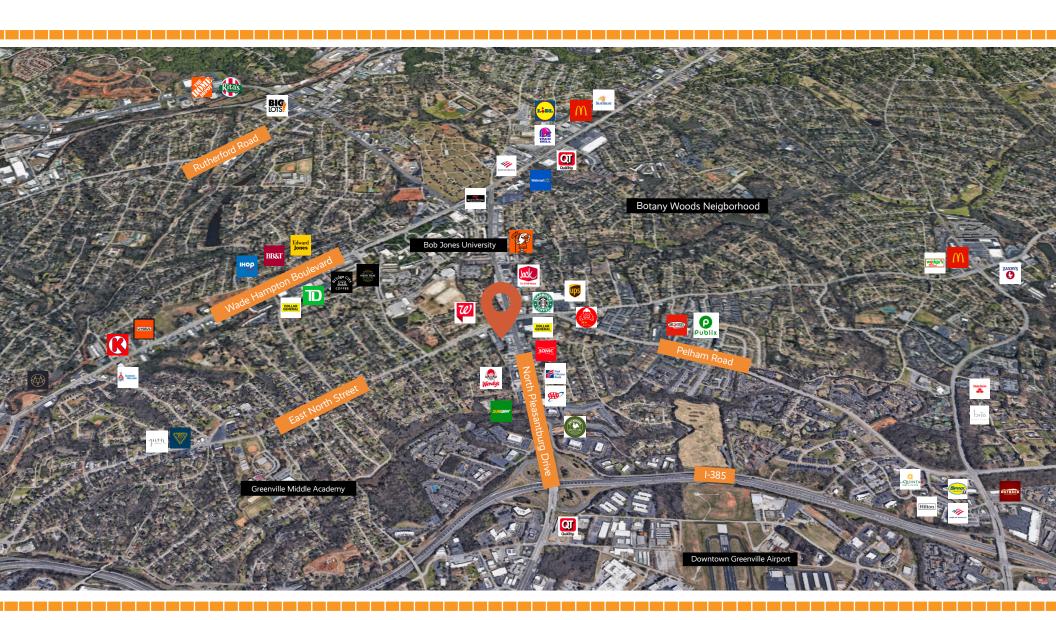

### NORTH EXECUTIVE PLAZA

2320 East North Street Greenville, SC 29607



#### Location Highlights

Office space for lease

Multilevel office building located at the intersection of East North Street and Pleasantburg Drive

Only a half-mile off 1-385, adjacent to the historic Overbrook neighborhood, and minutes from downtown Greenville



## **AERIAL**

2320 East North Street Greenville, SC 29607





### PROPERTY OVERVIEW

2320 East North Street Greenville, SC 29607

#### GEOGRAPHIC OVERVIEW

Tax Map GLA Zoning County Municipality Zip Code

0280000200212 6,800 SQ FT C-1, C-3 Greenville Greenville 29607



Population\*

177,911

Yearly Growth Rate

1.46%



Household Income

Per Capita

\$50,507

\$32,286



High School Graduate

17.5%



Some College -Bachelor's Degree

51.1%



Graduate or Professional Degree

15.3%

\*All data based on a five-mile radius. Source: 2019 esri™ Market Report.



# **ADDITIONAL IMAGES**

2320 East North Street Greenville, SC 29607