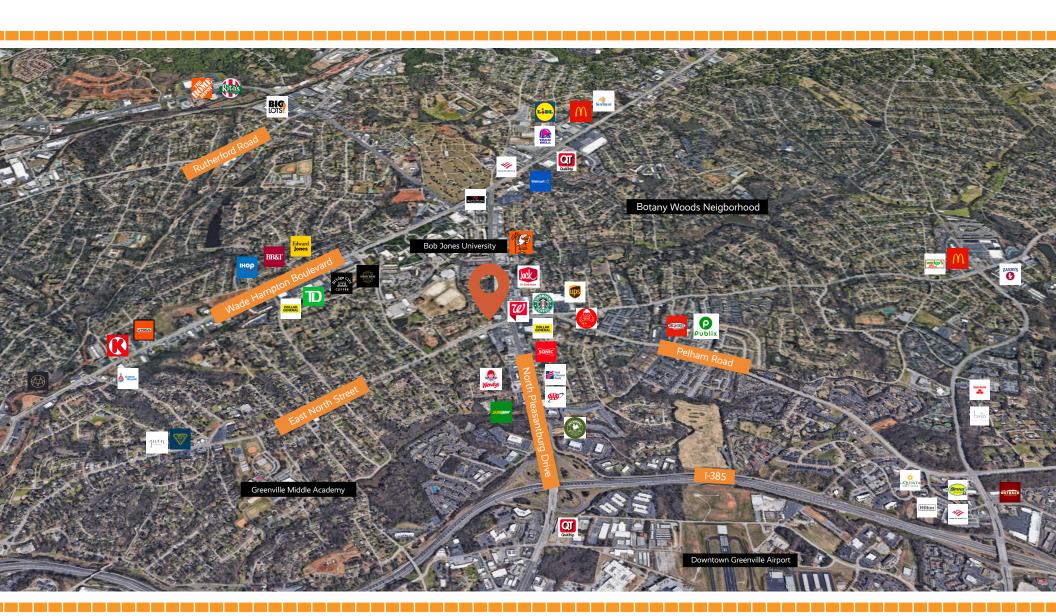

### **EAST NORTH STREET**

2310 East North Street Greenville, SC 29607



#### Location Highlights

Retail space for lease

Located just minutes from Pelham Road, Downtown Greenville, and the Historic Overbrook Neighborhood

Convenient access to I-385 and on-site parking





# **AERIAL**

2310 East North Street Greenville, SC 29607





## PROPERTY OVERVIEW

2310 East North Street Greenville, SC 29607

#### GEOGRAPHIC OVERVIEW

Tax Map
GLA
Zoning
County
Municipality
Zip Code

0280000206800 1,5000 SQ FT C-1 Greenville Greenville 29607



Population\*

\_\_\_

177,897 1.46%

Yearly Growth

Rate



Median Household Income

Per Capita

\$50,473

\$32,263



High School Graduate

17.5%



Some College -Bachelor's Degree

51.1%



Graduate or Professional Degree

15.3%

\*All data based on a five-mile radius. Source: 2019 esri™ Market Report.



# **ADDITIONAL IMAGES**

2310 East North Street Greenville, SC 29607