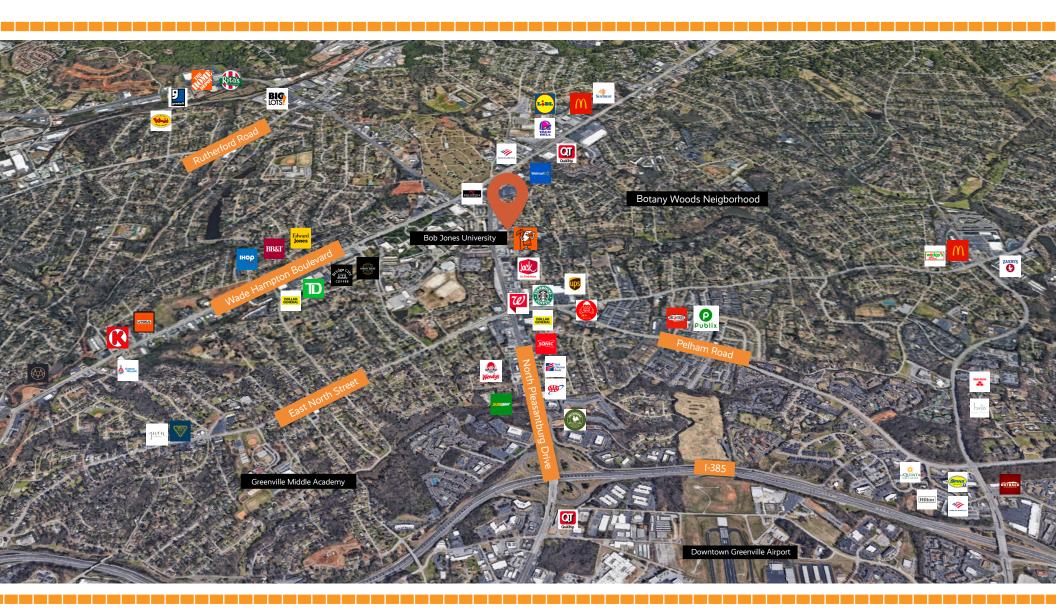

## NORTH PLEASANTBURG

1164 North Pleasantburg Drive Greenville, SC 29607



### Location Highlights

Retail for Lease

Desirable location with high traffic exposure, across from Bob Jones University and with convenient access to I-385

Just minutes from Pelham Road, Downtown Greenville, and Cherrydale Shopping Center

CONTACT Donnie Shaw donshaw@ashawresourcesinc.com





#### **AERIAL** 1164 North Pleasantburg Drive Greenville, SC 29607



#### CONTACT

**Donnie Shaw** donshaw@shawresourcesinc.com





## **PROPERTY OVERVIEW**

1164 North Pleasantburg Drive Greenville, SC 29607

#### **GEOGRAPHIC OVERVIEW** Median Yearly Growth Income Population\* Household Tax Map 0276000300506 Per Capita Rate Income 13,755 SQ FT 177,528 GLA 1.42% \$55,322 \$34,209 C-2 Zoning Greenville County Greenville Municipality Zip Code 29607 Graduate or High School Some College -Professional Degree Graduate Bachelor's Degree 15.7% 17.3% 53.1% \*All data based on a five-mile radius. Source: 2019 esri™ Market Report.

Available for Lease

CONTACT

**Donnie Shaw** donshaw@shawresourcesinc.com





# **FLOOR PLAN**

1164 North Pleasantburg Drive Greenville, SC 29607



CONTACT Dor

Donnie Shaw donshaw@shawresourcesinc.com





# **ADDITIONAL IMAGES**